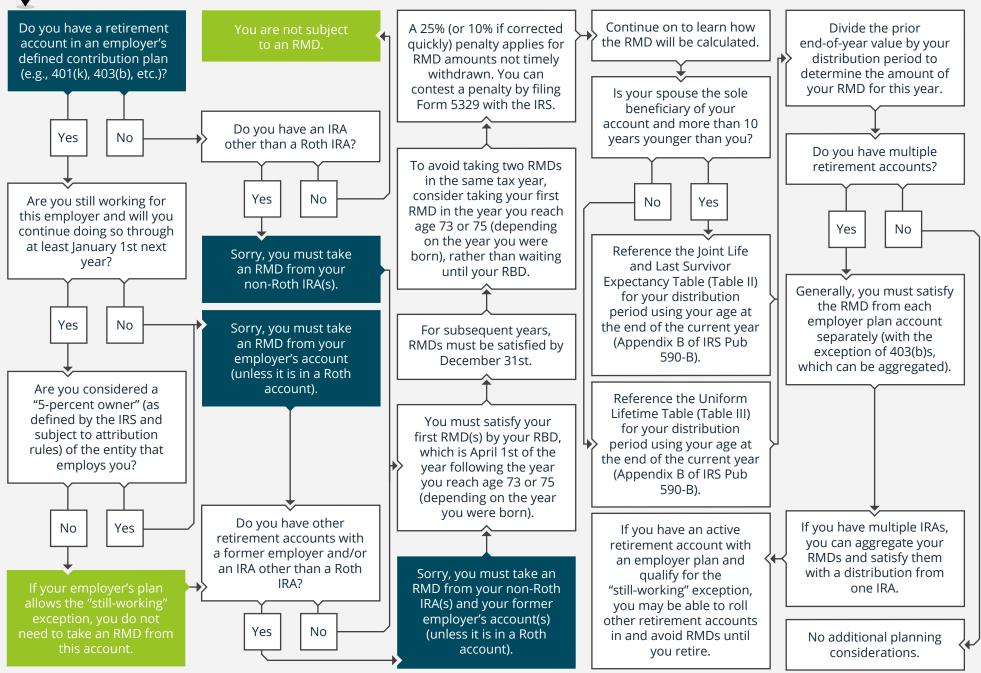

## 2024 · CAN I AVOID TAKING MY RMD AFTER REACHING MY REQUIRED BEGINNING DATE (RBD)?