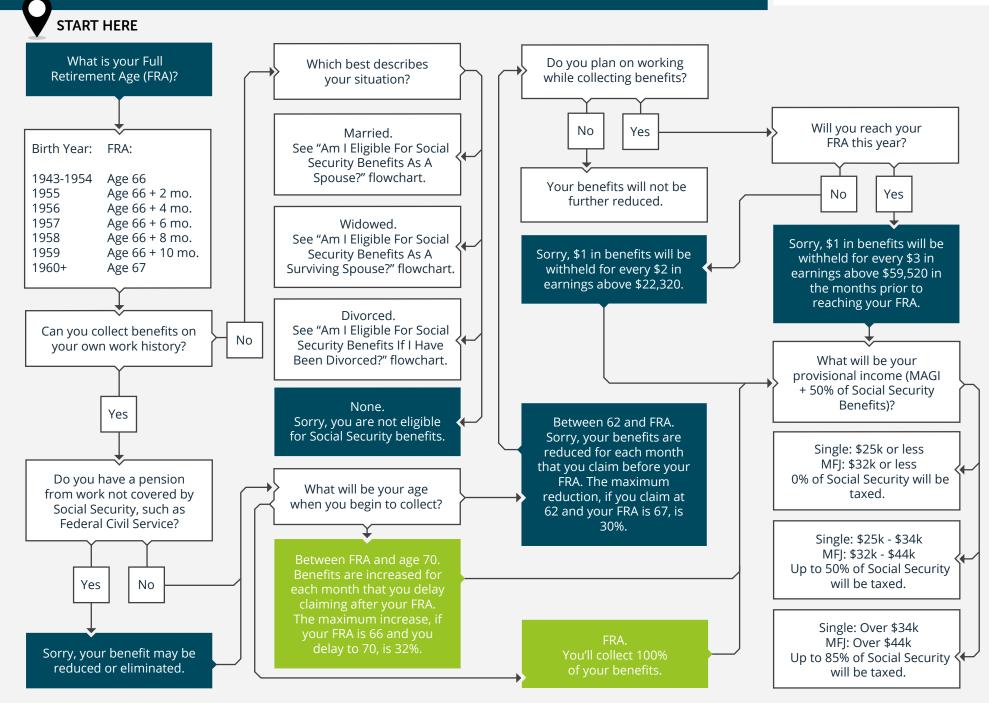

## 2024 · WILL MY SOCIAL SECURITY BENEFITS BE REDUCED?

© fpPathfinder.com. Licensed for the sole use of Brett Tushingham of Tushingham Wealth Strategies. All rights reserved. Used with permission. Updated 12/01/2023.